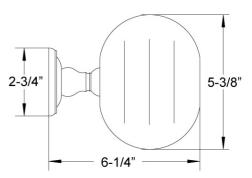

## Wall Mounted Soap Dish Model KGB25\_003

Image shown may not be in the finish selected