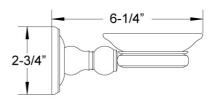

## Wall Mounted Soap Dish Model KGB25\_003

Image shown may not be in the finish selected