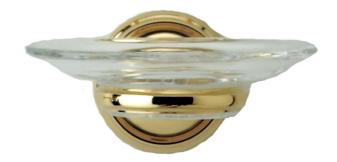

## Wall Mounted Soap Dish Model KGB25\_003

Image shown may not be in the finish selected